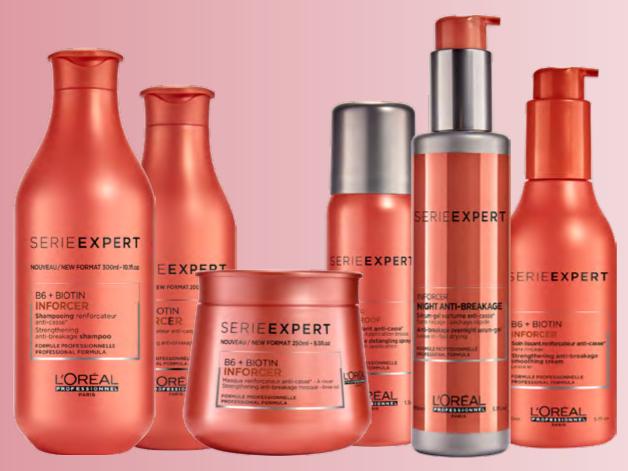

### NEW! STRENGTH

### INTRODUCING INFORCER FOR NORMAL TO FRAGILE HAIR

\*Mintel - Shampoo, Conditioner and Hairstyling Products, US April 2015

### THE IDEAL CLIENT

The client who is prone to breakage, especially from blow-drying, ironing or with age

### **DID YOU KNOW?**

Prevention to damage and breakage is a growing concern. 53% of women (of all ages!) are interested in haircare products that offer anti-aging benefits, such as reduced hair loss and strength\*

#### INGREDIENTS

- Vitamin B6
- Biotin

- Strengthens the hair fiber
- Reduces future breakage
- Prevents tangling
- Adds softness and shine