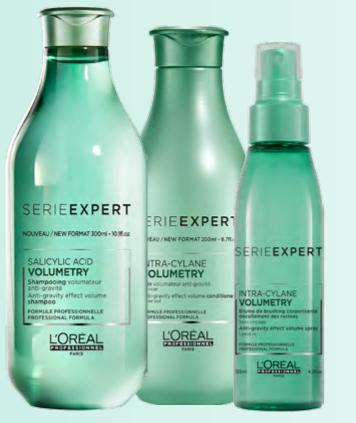

## VOLUMETRY

FOR FINE HAIR

\*Mintel - Shampoo, Conditioner and Hairstyling Products, US April 2016

### THE IDEAL CLIENT

The client who wants big, bouncy hair that lasts

### INGREDIENTS

- Salicylic Acid
- Intra-Cylane
- HydraLight

- Removes oil buildup at the scalp
- Creates a volumizing effect

### VOLUMETRY

**FINE HAIR** Voluminous Body 2.CONDITION POWERMIX 1.CLEANSE 3.PREP ANY POWERMIX ADDITIVE Recommend SHAMPOO CONDITIONER **ROOT LIFT SPRAY** any Powermix for lightweight results. 10.1 fl.oz. 6.7 fl.oz. 4.2 fl.oz. 50.7 fl.oz. 25.3 fl.oz.