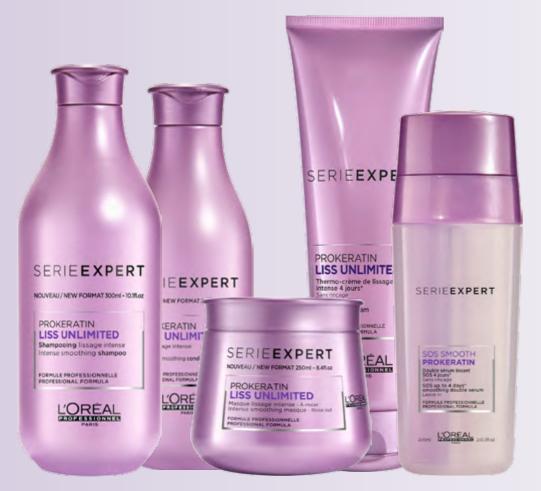

## LISS UNLIMITED

FOR COARSE AND UNRULY HAIR

\*Kantar 2013 \*\*Instrumental test.

### THE IDEAL CLIENT

The client who wants smooth or defined texture

### INGREDIENTS

- Keratinoil Complex
- Kukui Nut Oil
- Evening Primrose Oil

- Smoothes hair and controls frizz, whether wearing textured or smooth hair
- Adds softness and shine
- Double Serum provides up to 4 days of smooth hair\*\*

### LISS UNLIMITED

COARSE, UNRULY HAIR Control & Smoothness 2.CONDITION POWERMIX 1.CLEANSE 3.PREP -----COLUMN TO A CONDITIONER **BLOW-DRY CREAM** SHAMPOO 10.1 fl.oz. 6.7 fl.oz. 5.1 fl.oz. 16.9 fl.oz. 25.3 fl.oz. LISS 50.7 fl.oz. Intense Smoothness INGREDIENTS Pro-Keratin 5.1 fl.oz. DOUBLE SERUM MASQUE 8.4 fl.oz. 1.0 fl.oz. 16.9 fl.oz.