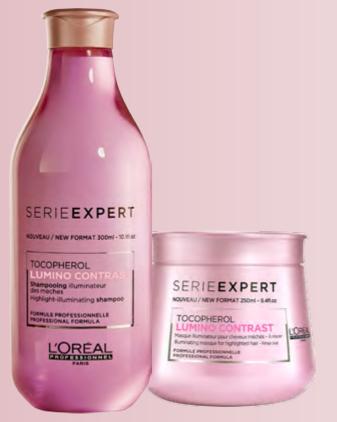

## **LUMINO CONTRAST**

FOR HIGHLIGHTED HAIR

\*Mintel - Home Hair Color, US February 2015

### THE IDEAL CLIENT

The client who is looking for color protection and damage repair

### **DID YOU KNOW?**

Twice as many women get their hair highlighted in the salon than do it themselves at home\*

#### INGREDIENTS

- Vitamin E
- Nutricéride

- Formulated with a UV filter
- Makes highlights look brighter and shinier
- Combats lipid loss without weighing the hair down
- Replenishes the hair fiber
- Formulated with Nutricéride to complement Blond Studio Platinium

### LUMINO CONTRAST

HIGHLIGHTED HAIR Radiance & Shine

POWERMIX 1.CLEANSE 2.CONDITION 3.PREP SHAMPOO MASQUE SERIE EXPER 10.1 fl.oz. 8.4 fl.oz. 16.9 fl.oz. 16.9 fl.oz. 50.7 fl.oz. COLOR Instant Shine INGREDIENTS Vitamin E & Vitamin B5 5.1 fl.oz.