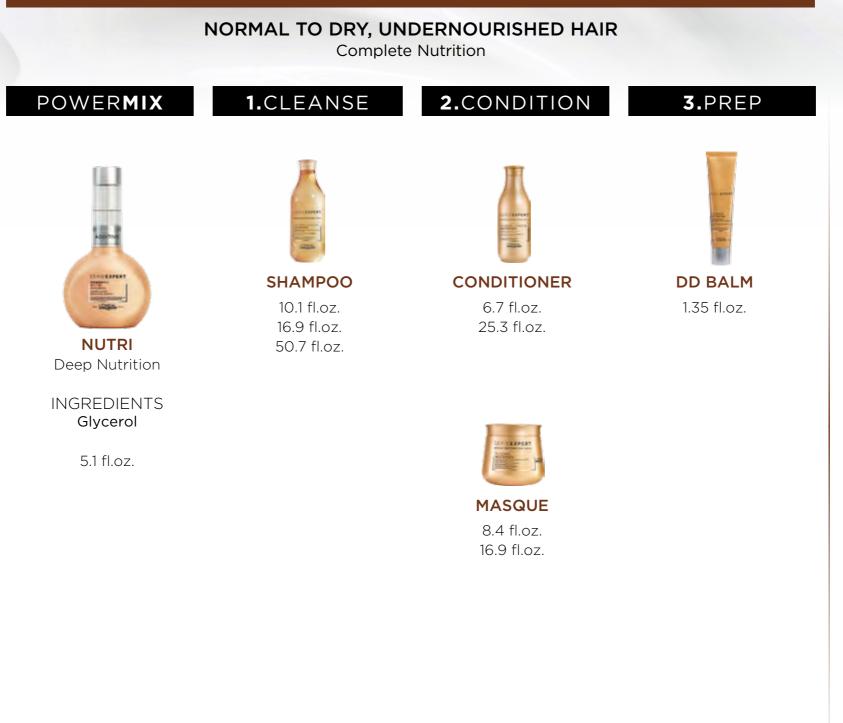

## NUTRIFIER

### FOR NORMAL TO DRY, UNDERNOURISHED HAIR

\*Top 10 Women's Hair Concern Worldwide Study, L'Oréal, IndexMundi

### THE IDEAL CLIENT

The client who needs that deep drink of hydration, regardless of texture

#### **DID YOU KNOW?**

Dry hair is a concern for 1 out of 3 women\*

#### INGREDIENTS

- Glycerol
- Coconut Oil
- Silicone-free

- Deeply nourishes and softens
- Adds enhanced shine