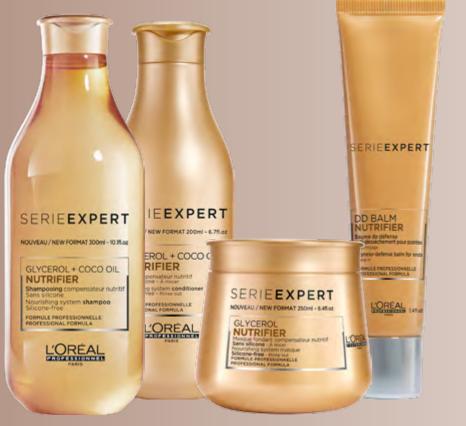

## NUTRIFIER

### FOR NORMAL TO DRY, UNDERNOURISHED HAIR

\*Top 10 Women's Hair Concern Worldwide Study, L'Oréal, IndexMundi

#### INGREDIENTS

- Glycerol
- Coconut Oil
- Silicone-free

- Deeply nourishes and softens
- Adds enhanced shine

### NUTRIFIER