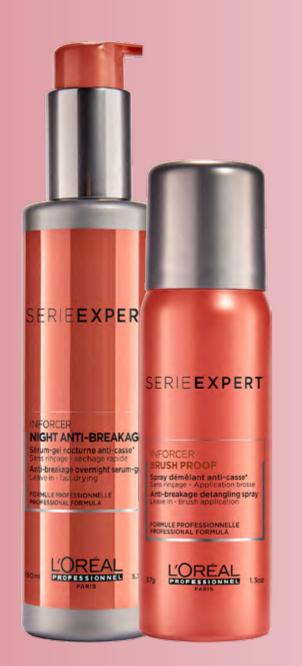

## **NIGHT ANTI-BREAKAGE SERUM**

### BENEFITS

- Helps strengthen hair overnight and reduce breakage
- Reduces tangling
- Overnight masque to make hair more manageable in the morning

## **BRUSH PROOF**

### BENEFITS

- Reduces breakage while brushing
- Adds softness
- Prevents breakage
- Detangles difficult knots