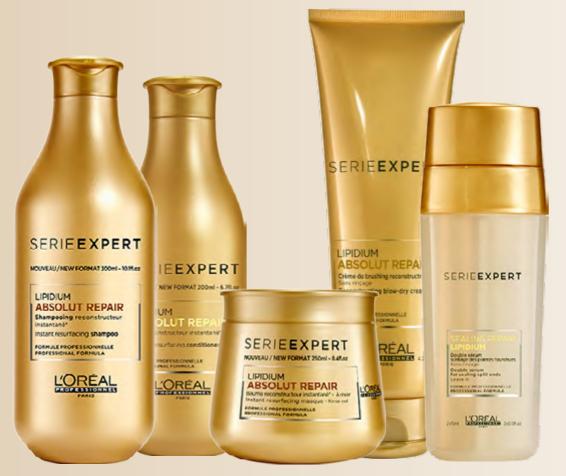

## **ABSOLUT REPAIR LIPIDIUM**

### FOR VERY DRY, DAMAGED HAIR

\*H&B Panel Research

### INGREDIENTS

- Lactic Acid
- Phyto-Keratin + Ceramides
- Lipids

- Strengthens the weakened parts of the hair fiber
- Adds intense nourishment without weighing the hair down

### ABSOLUT REPAIR LIPIDIUM

VERY DRY, DAMAGED HAIR

**Triple Action Repair** 

| POWERMIX                                                 | 1.CLEANSE                                 | 2.CONDITION               | 3.PREP         |
|----------------------------------------------------------|-------------------------------------------|---------------------------|----------------|
| Asserved                                                 |                                           |                           |                |
| STATE EXPERT                                             | SHAMPOO                                   |                           | BLOW-DRY CREAM |
| REPAIR<br>Instant Resurfacing                            | 10.1 fl.oz.<br>16.9 fl.oz.<br>50.7 fl.oz. | 6.7 fl.oz.<br>25.3 fl.oz. | 4.2 fl.oz.     |
| INGREDIENTS<br>Lactic Acid,<br>Amino Acids &<br>Ionène G |                                           |                           |                |
| 5.1 fl.oz.                                               |                                           | MASQUE                    | DOUBLE SERUM   |
|                                                          |                                           | 8.4 fl.oz.<br>16.9 fl.oz. | 1.0 fl.oz.     |
|                                                          |                                           |                           |                |