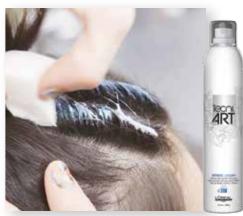

#### STEP 2

Mix equal parts Hello Holo, Mystic Forest and Dual Stylers **Liss and Pump Up** 

Using the #COLORFULHAIR FLASH Brush, apply mixture to the side parting and allow to air dry

FLASH Service: 30 min. max FLASH Wear: Remove in 1 shampoo Visibility: On a all bases. No transfer