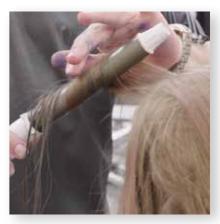

#### STEP 1

Apply **Midnight Fuchsia** on select pieces, framing the face

Gather hair into a low ponytail at the nape of the neck, leaving a few pieces out to contour the face

#### STEP 2

Allow to air dry completely. Taking vertical sections, curl hair away from face

Secure hold and provide shine with **Infinium 4** 

FLASH Service: 30 min. max FLASH Wear: Remove in 1 shampoo Visibility: On a all bases. No transfer