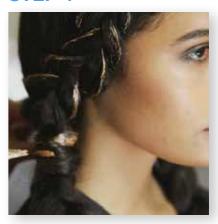

## #COLORFULHAIRFLASH VELVET SHADE

GOLD DIG

#### STEP 1

Apply Mythic Oil Huile Originale to towel-dried hair and blow dry smooth

#### STEP 3

Twist and fix the front-braid around the back-braid

#### STEP 2

Create an inside-out braid across the front of the hair. Gather the remaining hair at the nape of the neck and create a second braid

Draw **Gold Digger** shade on outlines and connecting parts

FLASH Service: 30 min. max FLASH Wear: Remove in 1 shampoo Visibility: On a all bases. No transfer

#concerthair #colorfulhair