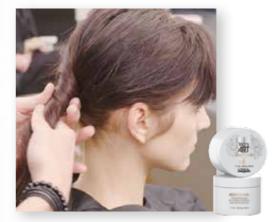

# #COLORFULHAIRFLASH VELVET SHADE

**GOLD DIGGER** 

#### STEP 1

Gather the hair at the nape of the neck, leaving fringe free. Secure with **Architexture** 

#### STEP 2

Twist hair to the side leaving ends out and fix it with pins

Apply **Gold Digger** to sides, fringe and ends. Apply **Infinium 4** for hold and shine

FLASH Service: 30 min. max FLASH Wear: Remove in 1 shampoo Visibility: On a all bases. No transfer