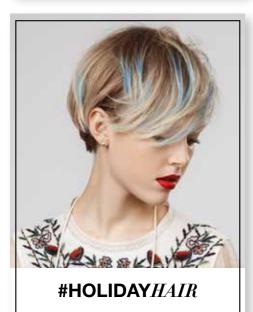

#newyearsevehair #colorfulhair

### #COLORFULHAIRFLASH VELVET AND GLITTER SHADES

**HELLO HOLO** 

MYSTIC FOREST

#### STEP 1

Create a deep side part, curl the hair to create gentle waves throughout the mid lengths and ends

#### STEP 2

Mix equal parts Hello Holo, Mystic Forest and Dual Stylers **Liss and Pump Up** 

Using the #COLORFULHAIR FLASH Brush, apply mixture to the side parting and allow to air dry

FLASH Service: 30 min. max FLASH Wear: Remove in 1 shampoo Visibility: On a all bases. No transfer