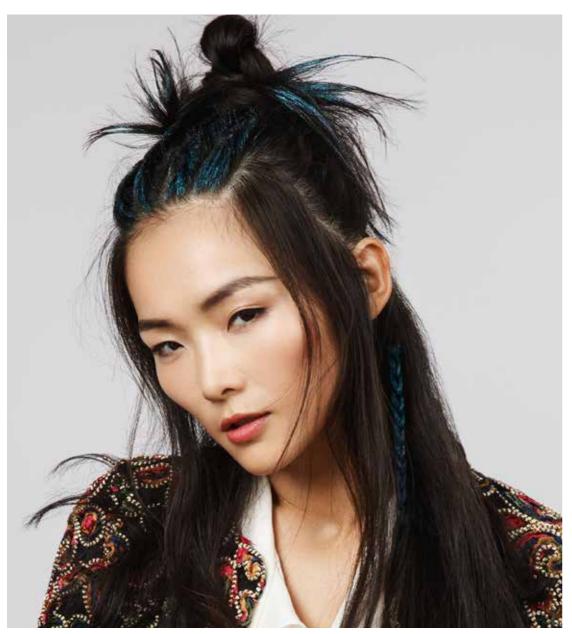

#### STEP 1

Using center parting, create 4 twists in mohawk section and secure with hair pins

#### STEP 2

Create a radial parting on each side of the head. Gather hair into a top knot at the crown, leaving the hair at the occipital area free

Highlight Step 1, 2 and 3 with **Hello Holo** and fix with **Extreme Lacquer** 

#### STEP 3

Braid a small section of the hair behind the ear