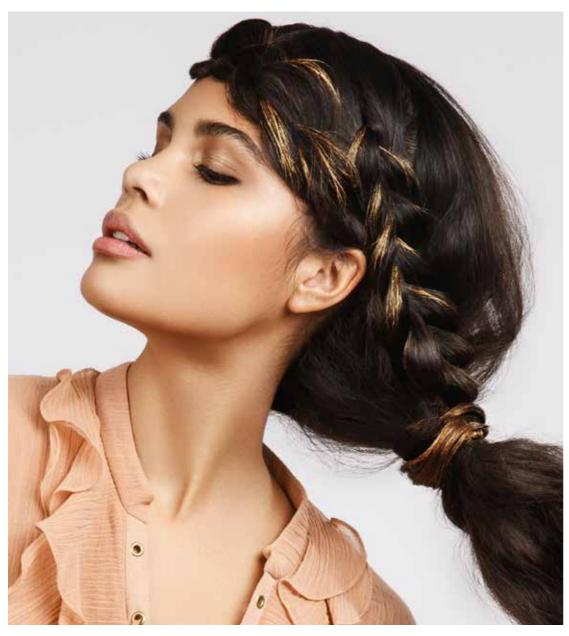

## #COLORFULHAIRFLASH VELVET SHADE

GOLD DIG

#### STEP 1

Apply Mythic Oil Huile Originale to towel-dried hair and blow dry smooth

#### STEP 3

Twist and fix the front-braid around the back-braid

#### STEP 2

Create an inside-out braid across the front of the hair. Gather the remaining hair at the nape of the neck and create a second braid

Draw **Gold Digger** shade on outlines and connecting parts

FLASH Service: 30 min. max FLASH Wear: Remove in 1 shampoo Visibility: On a all bases. No transfer

#concerthair #colorfulhair