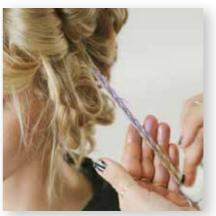

#### STEP 3

Create two braids, one at each temple. Apply an equal mix of **Purple Reign** and **Galaxy Trip** to each braid and allow to air dry

Fix one braid across the forehead using a hair pin, and shake remaining waves loose