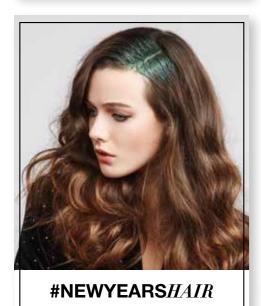

#newyearsevehair #colorfulhair

### #COLORFULHAIRFLASH VELVET AND GLITTER SHADES

**HELLO HOLO** 

MYSTIC FOREST

#### STEP 1

Create a deep side part, curl the hair to create gentle waves throughout the mid lengths and ends

#### STEP 2

Mix equal parts Hello Holo, Mystic Forest and Dual Stylers **Liss and Pump Up** 

Using the #COLORFULHAIR FLASH Brush, apply mixture to the side parting and allow to air dry

FLASH Service: 30 min. max FLASH Wear: Remove in 1 shampoo Visibility: On a all bases. No transfer