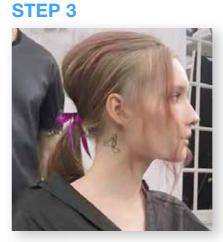

#### STEP 1

Apply **Midnight Fuchsia** on select pieces, framing the face

Gather hair into a low ponytail at the nape of the neck, leaving a few pieces out to contour the face