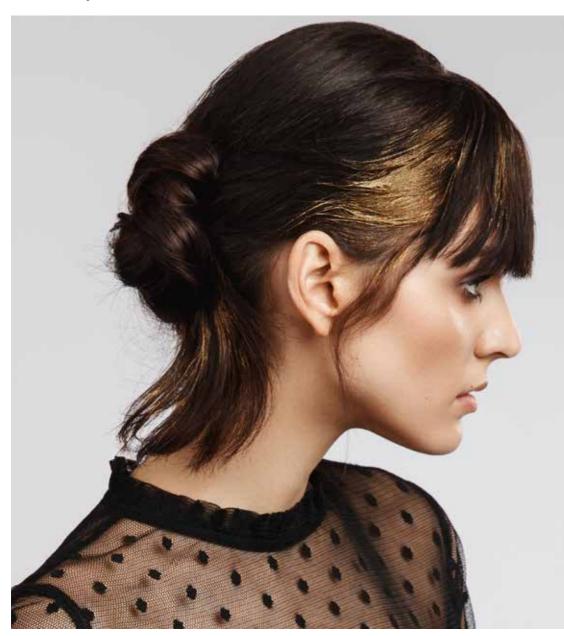

# #COLORFULHAIRFLASH VELVET SHADE

**GOLD DIGGER** 

#### STEP 1

Gather the hair at the nape of the neck, leaving fringe free. Secure with **Architexture** 

#### STEP 2

Twist hair to the side leaving ends out and fix it with pins

Apply **Gold Digger** to sides, fringe and ends. Apply **Infinium 4** for hold and shine

FLASH Service: 30 min. max FLASH Wear: Remove in 1 shampoo Visibility: On a all bases. No transfer