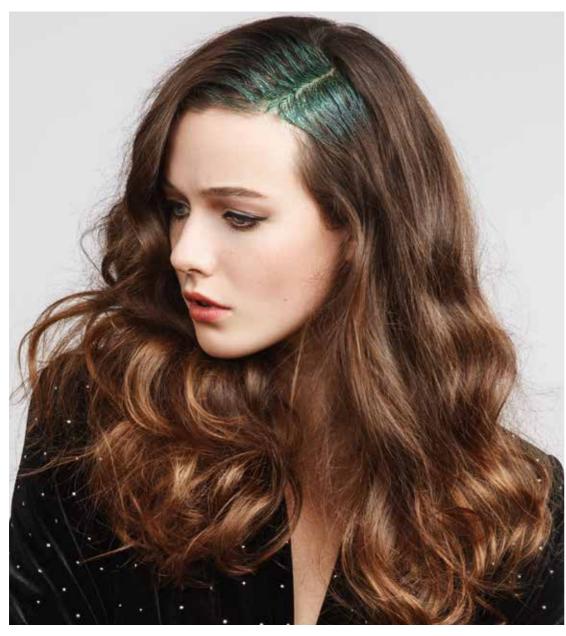

### #COLORFULHAIRFLASH VELVET AND GLITTER SHADES

**HELLO HOLO** 

MYSTIC FOREST

#### STEP 1

Create a deep side part, curl the hair to create gentle waves throughout the mid lengths and ends

#### STEP 2

Mix equal parts Hello Holo, Mystic Forest and Dual Stylers **Liss and Pump Up** 

Using the #COLORFULHAIR FLASH Brush, apply mixture to the side parting and allow to air dry

FLASH Service: 30 min. max FLASH Wear: Remove in 1 shampoo Visibility: On a all bases. No transfer