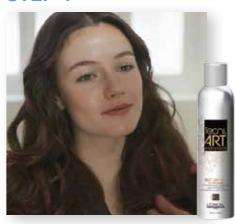

# 

FLASH Service: 30 min. max FLASH Wear: Remove in 1 shampoo Visibility: On a all bases. No transfer

#mermaidhair #colorfulhair

#### STEP 1

Apply **Midnight Fuchsia** to the upper facial contour area. Follow by applying **Galaxy Trip** throughout the mid lengths and ends

#### STEP 2

Allow to air dry completely. Taking vertical sections, curl the hair away from the face

#### STEP 3

Using a small amount of **Mythic Oil Huile Originale,** separate curls and fix with **Infinium 4** 

FLASH Service: 30 min. max FLASH Wear: Remove in 1 shampoo Visibility: On a all bases. No transfer