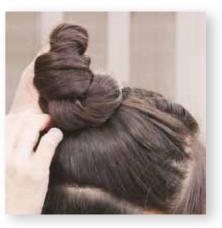

#### STEP 1

Using center parting, create 4 twists in mohawk section and secure with hair pins

#### STEP 3

Braid a small section of the hair behind the ear

#### STEP 2

Create a radial parting on each side of the head. Gather hair into a top knot at the crown, leaving the hair at the occipital area free

Highlight Step 1, 2 and 3 with **Hello Holo** and fix with **Extreme Lacquer** 