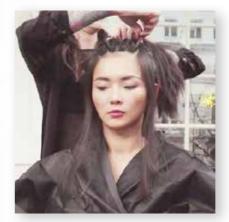

#### STEP 1

Using center parting, create 4 twists in mohawk section and secure with hair pins

#### STEP 2

Create a radial parting on each side of the head. Gather hair into a top knot at the crown, leaving the hair at the occipital area free

Highlight Step 1, 2 and 3 with **Hello Holo** and fix with **Extreme Lacquer** 

#### STEP 3

Braid a small section of the hair behind the ear