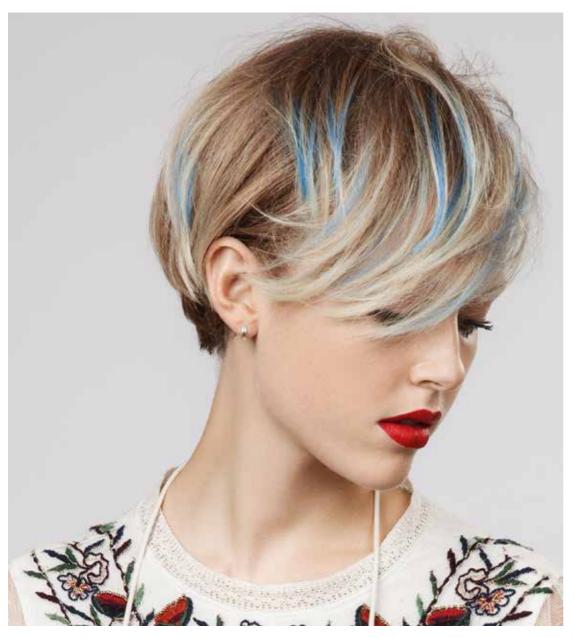

### #COLORFULHAIRFLASH GLITTER AND MATTE SHADES

GALAXY TRIP

#### STEP 1

Apply **Midnight Fuchsia** to the upper facial contour area. Follow by applying **Galaxy Trip** throughout the mid lengths and ends

#### STEP 2

Allow to air dry completely. Taking vertical sections, curl the hair away from the face

#### STEP 3

Using a small amount of **Mythic Oil Huile Originale,** separate curls and fix with **Infinium 4** 

FLASH Service: 30 min. max FLASH Wear: Remove in 1 shampoo Visibility: On a all bases. No transfer