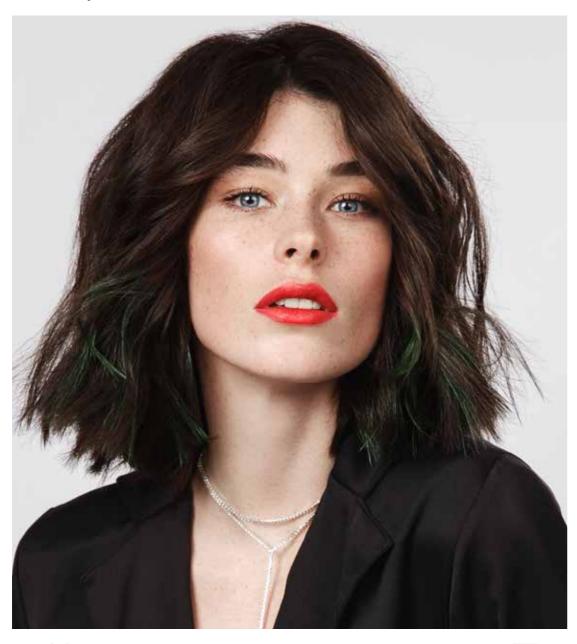

## #COLORFULHAIRFLASH VELVET SHADE

GOLD DIG

#### STEP 1

Apply Mythic Oil Huile Originale to towel-dried hair and blow dry smooth

#### STEP 3

Twist and fix the front-braid around the back-braid

#### STEP 2

Create an inside-out braid across the front of the hair. Gather the remaining hair at the nape of the neck and create a second braid

Draw **Gold Digger** shade on outlines and connecting parts

FLASH Service: 30 min. max FLASH Wear: Remove in 1 shampoo Visibility: On a all bases. No transfer

#concerthair #colorfulhair