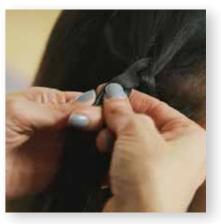

STEP 1

Create a deep side part, braiding the hair on the lower side of the parting

#### STEP 2

Accentuate braid + ends of the bangs with **Galaxy Trip.** Allow to air dry

Create texture using **Architexture** and **Infinium 3** 

FLASH Service: 30 min. max FLASH Wear: Remove in 1 shampoo Visibility: On a all bases. No transfer

#### STEP 2

Create an inside-out braid across the front of the hair. Gather the remaining hair at the nape of the neck and create a second braid

Draw **Gold Digger** shade on outlines and connecting parts