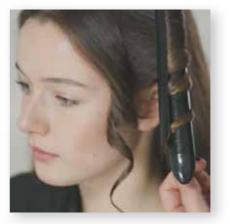

#### STEP 2

Allow to air dry completely. Taking vertical sections, curl the hair away from the face