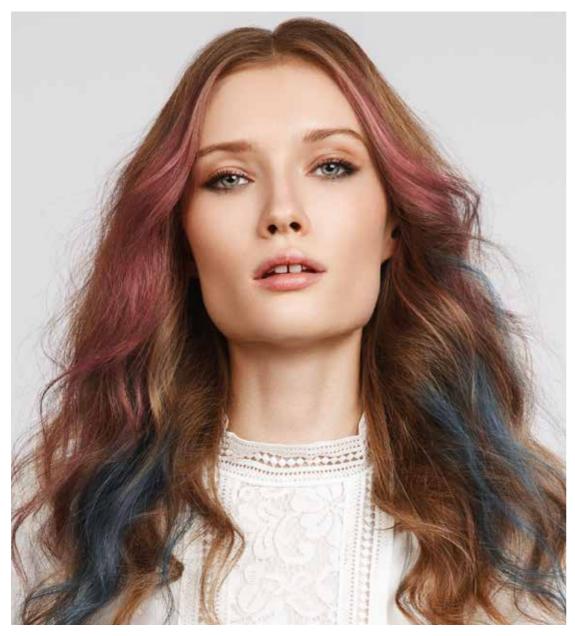

# 

























FLASH Service: 30 min. max FLASH Wear: Remove in 1 shampoo Visibility: On a all bases. No transfer





#mermaidhair #colorfulhair

### #COLORFULHAIRFLASH GLITTER AND MATTE SHADES





GALAXY TRIP

#### STEP 1



Apply **Midnight Fuchsia** to the upper facial contour area. Follow by applying **Galaxy Trip** throughout the mid lengths and ends

#### STEP 2



Allow to air dry completely. Taking vertical sections, curl the hair away from the face

#### STEP 3



Using a small amount of **Mythic Oil Huile Originale,** separate curls and fix with **Infinium 4** 



FLASH Service: 30 min. max FLASH Wear: Remove in 1 shampoo Visibility: On a all bases. No transfer









STEP 1



Create a deep side part, braiding the hair on the lower side of the parting

#### STEP 2



Accentuate braid + ends of the bangs with **Galaxy Trip.** Allow to air dry



Create texture using **Architexture** and *