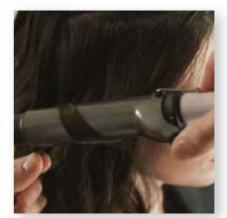

#### STEP 1

Create a deep side part, curl the hair to create gentle waves throughout the mid lengths and ends