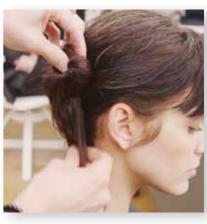

# #COLORFULHAIRFLASH VELVET SHADE

**GOLD DIGGER** 

#### STEP 1

Gather the hair at the nape of the neck, leaving fringe free. Secure with **Architexture** 

#### STEP 2

Twist hair to the side leaving ends out and fix it with pins

Apply **Gold Digger** to sides, fringe and ends. Apply **Infinium 4** for hold and shine

FLASH Service: 30 min. max FLASH Wear: Remove in 1 shampoo Visibility: On a all bases. No transfer