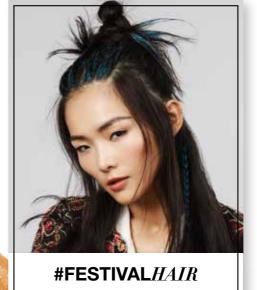

#festivalhair #colorfulhair

### #COLORFULHAIRFLASH GLITTER SHADE

#### STEP 1

Using center parting, create 4 twists in mohawk section and secure with hair pins

#### STEP 3

Braid a small section of the hair behind the ear

#### STEP 2

Create a radial parting on each side of the head. Gather hair into a top knot at the crown, leaving the hair at the occipital area free

Highlight Step 1, 2 and 3 with **Hello Holo** and fix with **Extreme Lacquer** 