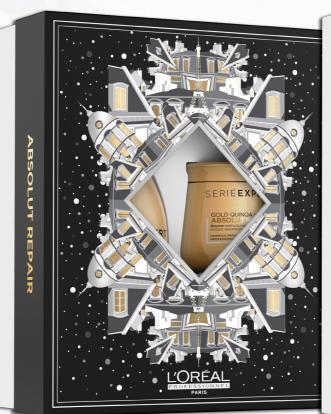

### **EXCITE YOUR CUSTOMERS WITH SERIE EXPERT GIFT SETS**

VITAMINO COLOR
For color-treated hair

ABSOLUT REPAIR
For damaged hair

**NEW! PRO LONGER**For longer, thicker hair

**BLONDIFIER** For blonde hair

Set includes: 1 Shampoo 16.9 fl.oz. | 1 Mask 8.5 fl.oz.

**IN SALON OCTOBER 2020** 