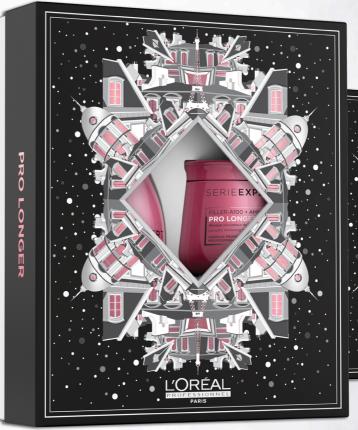

### **EXCITE YOUR CUSTOMERS WITH SERIE EXPERT GIFT SETS**

VITAMINO COLOR
For color-treated hair

ABSOLUT REPAIR
For damaged hair

**NEW! PRO LONGER**For longer, thicker hair

**BLONDIFIER** For blonde hair

Set includes: 1 Shampoo 16.9 fl.oz. | 1 Mask 8.5 fl.oz.

**IN SALON OCTOBER 2020** 