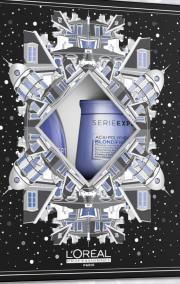

### **EXCITE YOUR CUSTOMERS WITH SERIE EXPERT GIFT SETS**

VITAMINO COLOR
For color-treated hair

ABSOLUT REPAIR
For damaged hair

**NEW! PRO LONGER**For longer, thicker hair

**BLONDIFIER** For blonde hair

Set includes: 1 Shampoo 16.9 fl.oz. | 1 Mask 8.5 fl.oz.

**IN SALON OCTOBER 2020** 