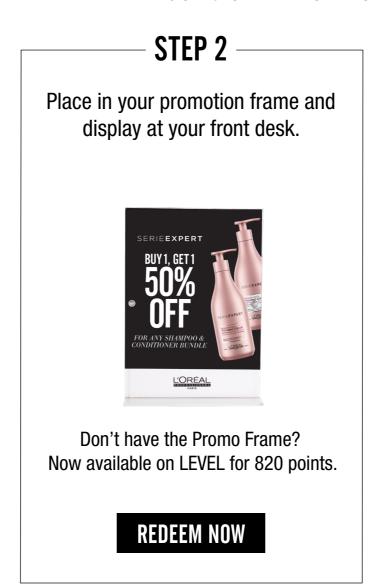

### STEP 2 -

#### **POST**

On social media to invite guests to ask about SERIE EXPERT Pro Longer even before they step into your salon

#### STEP 3

#### **HIGHLIGHT**

Pro Longer in your salon with a promotion.

For suggested promotions <u>click here</u>

DOWNLOAD SOCIAL MEDIA KIT HERE