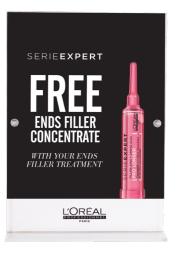

### SERIE**EXPERT**PRO LONGER

RENEWS LENGTHS AND FILLS-IN ENDS FOR LONGER, THICKER HAIR

### FIND OUT WHAT THE PROS ARE RAVING ABOUT

"I love everything about this system! My hair is denser and stronger, and I feel like I am losing fewer hairs per day. And the scent and shine factor are AMAZING!"