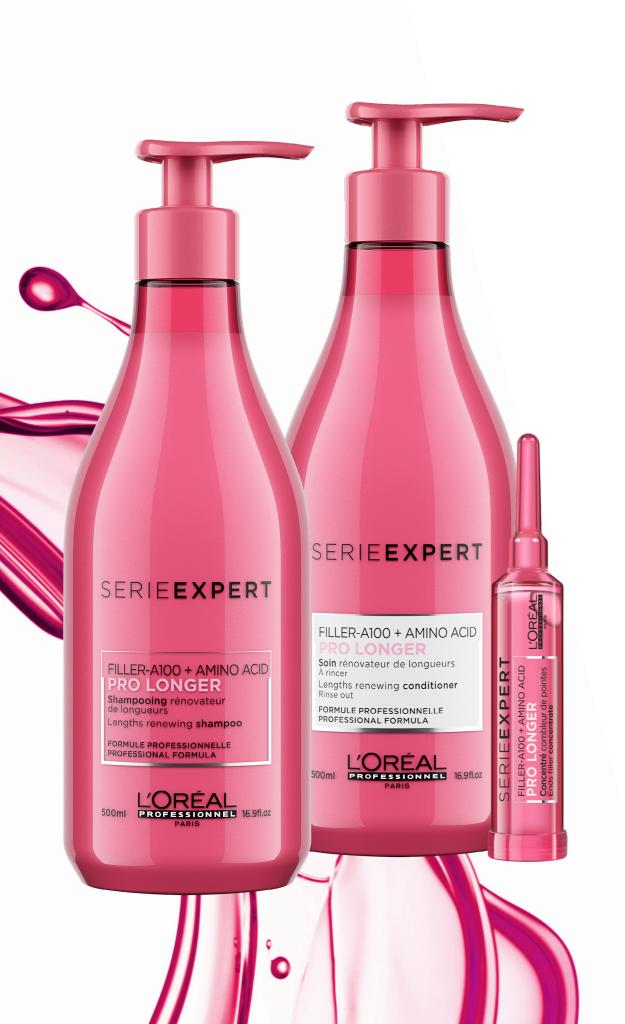

### SERIE**EXPERT**PRO LONGER

RENEWS LENGTHS AND FILLS-IN ENDS FOR LONGER, THICKER HAIR

### FIND OUT WHAT THE PROS ARE RAVING ABOUT

"I love everything about this system! My hair is denser and stronger, and I feel like I am losing fewer hairs per day. And the scent and shine factor are AMAZING!"

### **EXCITE YOUR CUSTOMERS WITH SERIE EXPERT GIFT SETS**

VITAMINO COLOR
For color-treated hair

ABSOLUT REPAIR
For damaged hair

**NEW! PRO LONGER**For longer, thicker hair

**BLONDIFIER** For blonde hair

Set includes: 1 Shampoo 16.9 fl.oz. | 1 Mask 8.5 fl.oz.