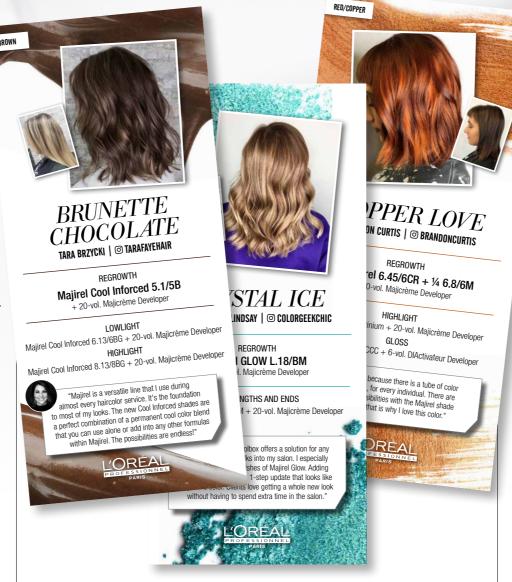

### 50 FAVORITE MAJIREL FORMULAS

### -BRUNETTE-CHOCOLATE

**TARAFAYEHAIR** 

REGROWTH

Majirel Cool Inforced 5.1/5B
+ 20-vol. Majicrème Developer

#### **LOWLIGHT**

Majirel Cool Inforced 6.13/6BG + 20-vol. Majicrème Developer

#### HIGHLIGHT

Majirel Cool Inforced 8.13/8BG + 20-vol. Majicrème Developer

"Majirel is a versatile line.
The new Cool Inforced shades are a perfect combination of a permanent cool color blend that you can use alone or add into any other formulas within Majirel."

COPPER LOVE

© BRANDONCURTIS

REGROWTH

3/4 Majirel 6.45/6CRv + 1/4 6.8/6M

+ 20-vol. Majicrème Developer

#### HIGHLIGHT

Blond Studio Platinium + 20-vol. Majicrème Developer

#### **GLOSS**

DIA Light 7.40/7CCC + 6-vol. DIActivateur Developer

"I love Majirel because there is a tube of color for every look, for every individual. There are unlimited possibilities with Majirel."