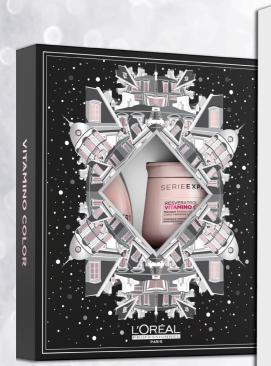

### **EXCITE YOUR CUSTOMERS WITH SERIE EXPERT GIFT SETS**

VITAMINO COLOR
For color-treated hair

ABSOLUT REPAIR
For damaged hair

**NEW! PRO LONGER**For longer, thicker hair

**BLONDIFIER** For blonde hair

Set includes: 1 Shampoo 16.9 fl.oz. | 1 Mask 8.5 fl.oz.

**IN SALON OCTOBER 2020** 