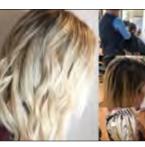

#### **ROOT SHADOW**

@armani model dons bright locks with a subtle root to contrast a professional ensemble.

Undone beauty seen @michaelkors this season. Hair keyed by Orlando Pita was slicked back at the roots with mousse and tucked behind the ears.

The #effortless juxtaposition of highlight next to bronze on the face is mimicked in hair this season.

The sparkle was on point @saintlaurent paired with dark pieces.