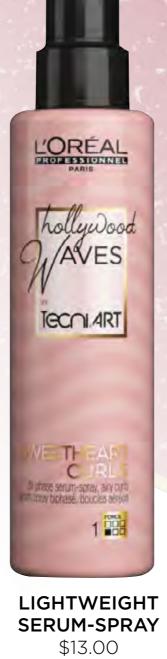

# **STAR LINE-UP:** HOLLYWOOD WAVES

ELASTINE GEL-CREME \$13.00

L'ORÉAL PARIS hollywood 'ES TECOLART A sculpting gel-cream 24hr\* defined waves gel crème sculptant, indulations définies 246 3 **SCULPTING CREAM** 

\$13.00

**#tecniart #lorealprous** 