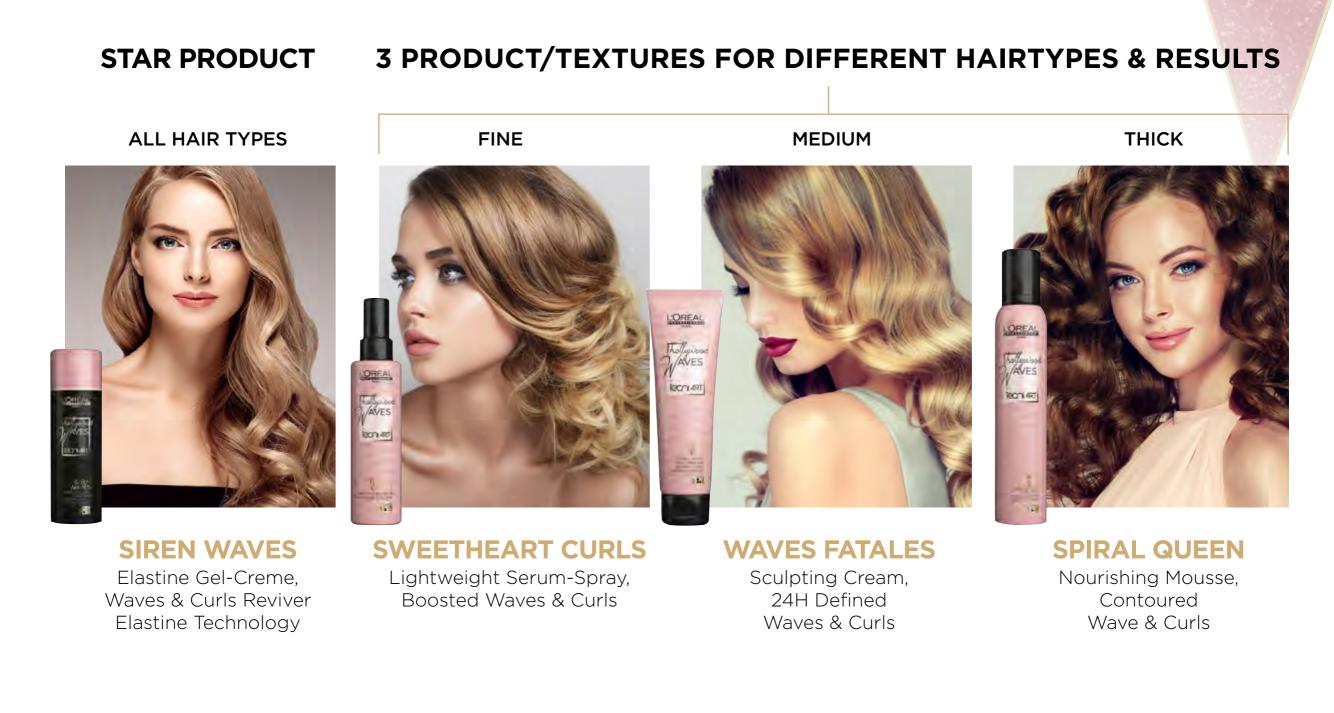

# WAVES SO PERFECT, CURLS SO SPECTACULAR...

THE SPOTLIGHT IS YOURS FROM DAY TO NIGHT

# **STAR LINE-UP:** HOLLYWOOD WAVES

ELASTINE GEL-CREME \$13.00

L'ORÉAL PARIS hollywood 'ES TECOLART A sculpting gel-cream 24hr\* defined waves gel crème sculptant, indulations définies 246 3 **SCULPTING CREAM** 

\$13.00

**#tecniart #lorealprous** 