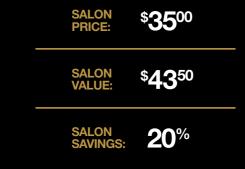

# **OUR HOLIDAY OFFERINGS**

ABSOLUT REPAIR LIPIDIUM For Very Dry, Damaged Hair Repair, hydrate and protect. Style and hold with Absolut Repair

Lipidium Thermo-Reconstructing **Blow-Dry Cream.** 

#### **SALON OFFER**

• Absolut Repair Lipidium Shampoo, 10.1 fl.oz.

• Absolut Repair Lipidium Conditioner, 6.7 fl.oz. Absolut Repair Lipidium Thermo-Reconstructing

Blow-Dry Cream, 4.2 fl.oz.

**TECNI.ART** For Effortless Parisian Hair Give your clients the tools to create the coveted Parisian lived-in wave with Infinium 4 and Next Day Hair.

2.1 fl.oz.

SALON

PRICE:

SALON

VALUE:

SALON SAVINGS:

CHIC HAIR

Please contact your Saloncentric Success Consultant to purchase these offers. If you need a Consultant, please call: 1-877-250-9215 (M - F: 7:30 am- 8:30 pm EST) or request a Consultant