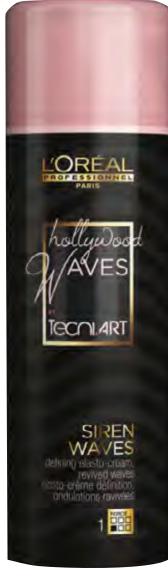

# **STAR LINE-UP:** HOLLYWOOD WAVES

ELASTINE GEL-CREME \$13.00

L'ORÉAL PARIS hollywood 'ES TECOLART A sculpting gel-cream 24hr\* defined waves gel crème sculptant, indulations définies 246 3 **SCULPTING CREAM** 