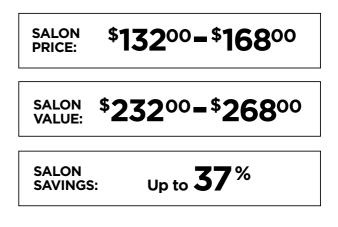

#### SALON OFFER PURCHASE (OPEN STOCK):

12 or more full size Tecni.Art products (includes 4 Hollywood Waves)

#### **RECEIVE COMPLIMENTARY**

- Cruxe Essentials Roll Kit with Comb and Wave Clips
- Hollywood Waves Technique Guide

"If we are going for a stronger red carpet glam, be sure to comb through each section prior to curling. Combing the hair allows it to curl in the same order that it will fall and take shape, keeping the curl stronger."