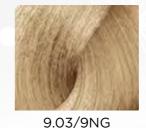

#### TIGER EYE **ROOT SHADOW** 8.31 6.23 Light blonde with Dark blonde with intense gold and an iridescent gold subtle ash reflects finish 8.3 GOLD NATURAL 6.32 Light blonde with Dark blonde with gold & iridescent glow fashion iridescent & golden reflects 5.32 5.8 Light brown with Light brown enhanced with mocha reflects for a perfect chocolate intense gold and iridescent reflects finish 9.31 Very light 7.23 gold blonde Perfect light iridescent combined blonde combined with with an ash golden radiance reflect