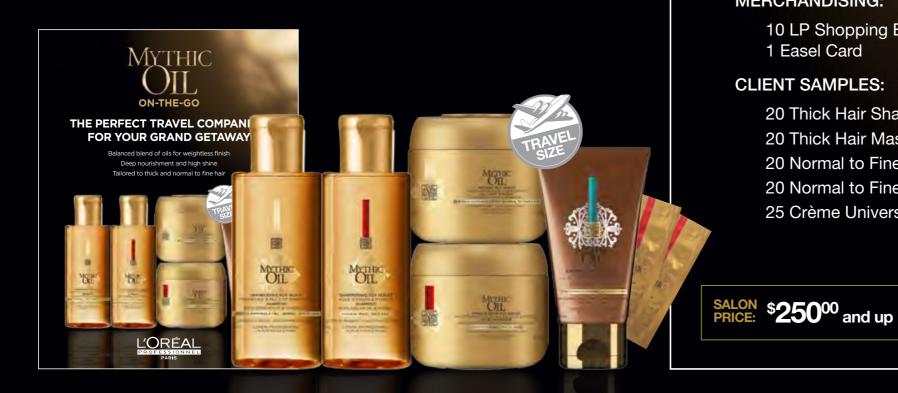

# MYTHIC

#### **TRAVEL SIZES**

Get your clients travel ready with oil-infused haircare and oils for every holiday occasion.

#### HOLIDAY TRAVEL OFFER

#### **PURCHASE:**

\$250.00 or more in Mythic Oil Products (Open Stock)

*Cmotion*<sup>\*\*</sup>

Technique 5

#### STYLIST STATION PRODUCTS:

- 1 Crème Universelle, 5.0 fl. oz.
- 1 Oil Detangling Spray, 5.0 fl. oz.

#### TRAVEL SIZES GWPS:

- 2 Thick Hair Shampoo Travel Size, 2.5 fl. oz.
- 2 Thick Hair Masque Travel Size, 2.5 fl. oz.
- 2 Normal to Fine Hair Shampoo Travel Size, 2.5 fl. oz.
- 2 Normal to Fine Hair Masque Travel Size, 2.5 fl. oz.
- 2 Crème Universelle Travel Size, 1.69 fl. oz.

#### MERCHANDISING:

*Cmotion*<sup>™</sup> 10 LP Shopping Bags & Tissue Paper Reception **2** 1 Easel Card

#### **CLIENT SAMPLES:**

20 Thick Hair Shampoo Samples, 0.34 fl. oz. 20 Thick Hair Masque Samples, 0.51 fl. oz. 20 Normal to Fine Hair Shampoo Samples, 0.34 fl. oz. 20 Normal to Fine Hair Masque Samples, 0.51 fl. oz. 25 Crème Universelle Samples, 0.34 fl. oz.