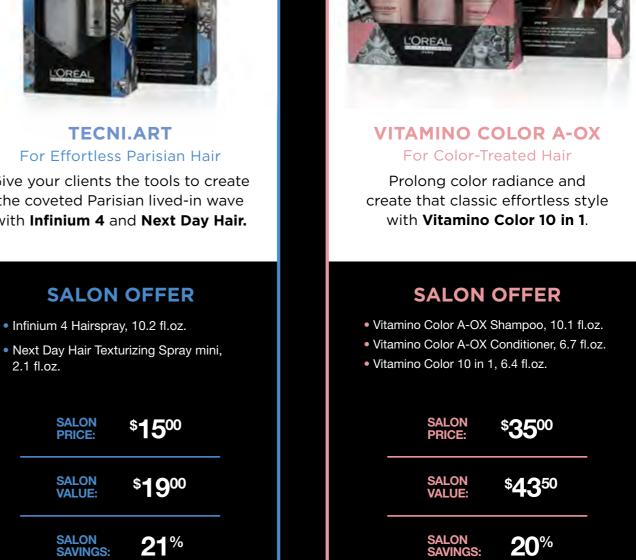

#### **SALON OFFER**

• Absolut Repair Lipidium Shampoo, 10.1 fl.oz.

• Absolut Repair Lipidium Conditioner, 6.7 fl.oz. Absolut Repair Lipidium Thermo-Reconstructing

Blow-Dry Cream, 4.2 fl.oz.

**TECNI.ART** For Effortless Parisian Hair Give your clients the tools to create the coveted Parisian lived-in wave with Infinium 4 and Next Day Hair.