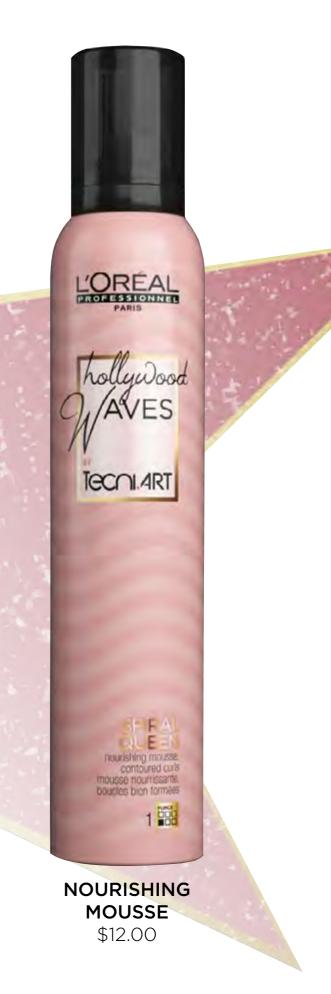

# **STAR LINE-UP:** HOLLYWOOD WAVES

ELASTINE GEL-CREME \$13.00

L'ORÉAL PARIS hollywood 'ES TECOLART A sculpting gel-cream 24hr\* defined waves gel crème sculptant, indulations définies 246 3 **SCULPTING CREAM** 

\$13.00

**#tecniart #lorealprous** 