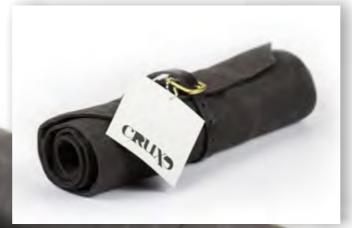

#### COMPLIMENTARY CRUXE ESSENTIALS ROLL KIT WITH PURCHASE OF NEW HOLLYWOOD WAVES

Heavy-duty waxed canvas with multiple pockets to fit your tools. Comes with comb and 2 waves clips.

#### **RECEIVE COMPLIMENTARY**

- Cruxe Essentials Roll Kit with Comb and Wave Clips
- Hollywood Waves Technique Guide

"If we are going for a stronger red carpet glam, be sure to comb through each section prior to curling. Combing the hair allows it to curl in the same order that it will fall and take shape, keeping the curl stronger."