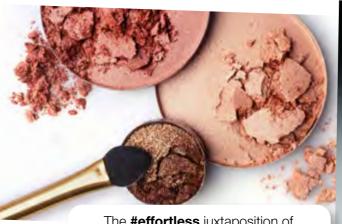

The #effortless juxtaposition of highlight next to bronze on the face is mimicked in hair this season.

The sparkle was on point @saintlaurent paired with dark pieces.