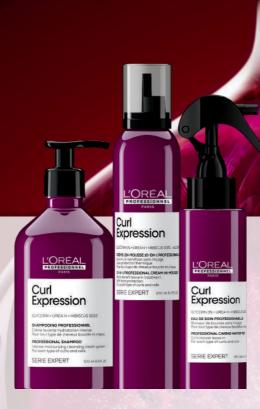

# [Curl Expression]

Supercharge curls & coils with professional hydration.

Concentrated actives. Immediate results.

2X MORE CONDITIONING\*

11X MORE DEFINITION\*

48H FRIZZ FREE PROTECTION

**INFUSED WITH:** 

Glycerin for long-lasting hydration

**Urea H** to reinforce the hydrolipid layer protecting delicate curls

**Hibiscus Seed** to provide moisture, strength & softness

\*vs. non-conditioning shampoo when using deep moisturizing shampoo + rich mask; clarifying shampoo + mask or 10-in-1 mousse

## Curl Expression

Supercharge your curls & coils. Finish your look with increased condition & curl definition.