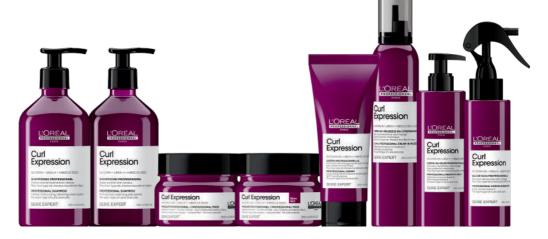

## On the cover

Introducing Curl Expression - a range for all curls & coils, composed of 8 unique skus, co-created with texture experts around the world and formulated to address the needs of different texture types. To learn more about Curl Expression, see page 4.

# [Curl Expression]

Supercharge curls & coils with professional hydration.

Concentrated actives. Immediate results.

2X MORE CONDITIONING\*

11X MORE DEFINITION\*

48H FRIZZ FREE PROTECTION

**INFUSED WITH:** 

Glycerin for long-lasting hydration

**Urea H** to reinforce the hydrolipid layer protecting delicate curls

**Hibiscus Seed** to provide moisture, strength & softness

\*vs. non-conditioning shampoo when using deep moisturizing shampoo + rich mask; clarifying shampoo + mask or 10-in-1 mousse