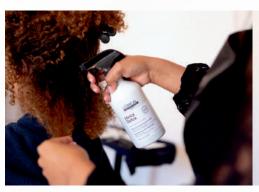

9 Bonder Inside.



# Spotlight on toning curls.

with Dia Light.



Controlled application

Gel-crème consistency for precision application



**Flexible** processing time (2-20 minutes)



+30% more conditioning\* Conditions hair after lightening and color services





9.01/9NB Frosty Milkshake



9.12/9BV Pearl Milkshake



9.13/9BG Cool Buttercream



Soft Frosty Milkshake



Milkshake

10.01/10NB 10.12/10BV 10.13/10BG 10.21/10VB Frosty Pearl





Vanilla Pearl Sorbet Macaroon Milkshake Milkshake



@ashley\_smith\_pro

# [Pro Technique] Coils & Foils

with Ashley Smith,

L'Oréal Professionnel Regional Educator.

An all-over foil lightening and toning technique to lighten and transform curls. Suitable for hair formations 4-8.



Before.



After.

Technique photos by @photobymemry.





#### **Metal Detox**

#### [Step 1]

Spray Pre-Treatment, detangle and air dry.

#### **Blond Studio 9 Bonder Inside**







#### [Step 2]

Mix 30g of BS9BI and 20-vol. BS Oil Developer.

- Slice to create large weave at the nape.
- Place between foils, with lightener applied in a double point.

#### [Step 3]

■ Alternate double point weave foil and traditional slices until you reach the occipital bone on the back right and left quadrants.

#### [Step 4]

- Move to front of head. Take diagonal back sections from left and right quadrants.
- Apply lightener from roots to ends. repeating 3-4 foils. Leave out triangular section.

#### [Step 5]

■ At fringe, apply lightener in a double-point application. Repeat in 3-4 foils until halfway to top section.

#### [Step 6]

- Above the occipita