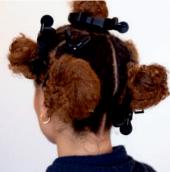

#### [Step 2]

Mix 30g of BS9BI and 20-vol. BS Oil Developer.

- Slice to create large weave at the nape.
- Place between foils, with lightener applied in a double point.

#### [Step 3]

■ Alternate double point weave foil and traditional slices until you reach the occipital bone on the back right and left quadrants.

#### [Step 4]

- Move to front of head. Take diagonal back sections from left and right quadrants.
- Apply lightener from roots to ends. repeating 3-4 foils. Leave out triangular section.

#### [Step 5]

■ At fringe, apply lightener in a double-point application. Repeat in 3-4 foils until halfway to top section.

#### [Step 6]

- Above the occipital bone, apply in double points up to crown area.
- Above the ears, alternate slices and double point large weave foils, stopping at the top section.
- Finish top section by using large weave double-point foils.