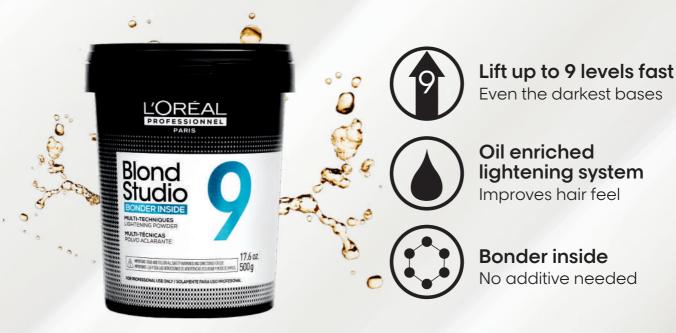

## **Blond Studio 9 Bonder Inside**

Lift up to 9 levels fast with bonder protection and an oil enriched lightening system. 3

# Spotlight on lightening curls.

with Blond Studio 9 Bonder Inside.