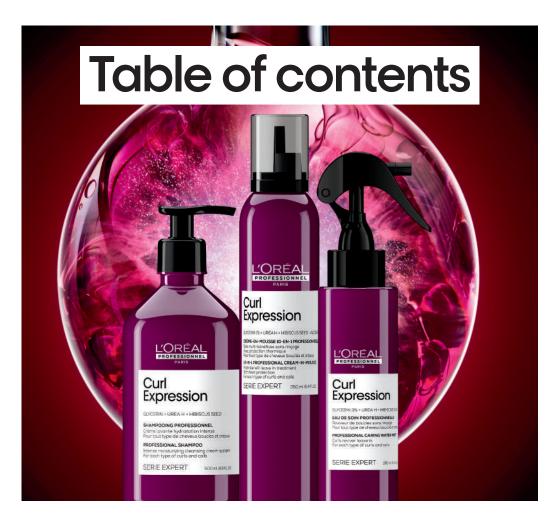

## On the cover

Introducing Curl Expression - a range for all curls & coils, composed of 8 unique skus, co-created with texture experts around the world and formulated to address the needs of different texture types. To learn more about Curl Expression, see page 4.

# [Curl Expression]

Supercharge curls & coils with professional hydration.

Concentrated actives. Immediate results.

2X MORE CONDITIONING\*

11X MORE DEFINITION\*

48H FRIZZ FREE PROTECTION

**INFUSED WITH:** 

Glycerin for long-lasting hydration

**Urea H** to reinforce the hydrolipid layer protecting delicate curls

**Hibiscus Seed** to provide moisture, strength & softness

\*vs. non-conditioning shampoo when using deep moisturizing shampoo + rich mask; clarifying shampoo + mask or 10-in-1 mousse