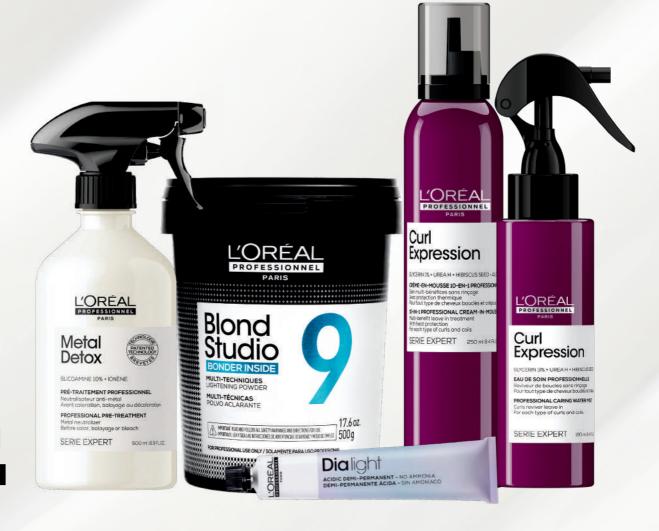

## Clean Lift. Ultimate Care.

For all curls and coils.

#### Metal Detox

Neutralize metals in the hair for clean lift and true-to-tone color. 2

## **Blond Studio 9 Bonder Inside**

Lift up to 9 levels fast with bonder protection and an oil enriched lightening system. 3

#### Dia Light

Neutralize undertones and add shine without lift. New

## Curl Expression

Supercharge your curls & coils. Finish your look with increased condition & curl definition.