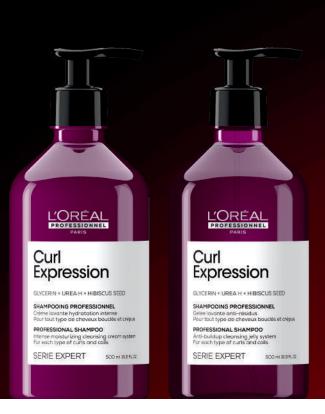

# [Curl Expression]

Supercharge curls & coils with professional hydration.

Concentrated actives. Immediate results.

2X MORE CONDITIONING\*

11X MORE DEFINITION\*

48H FRIZZ FREE PROTECTION

**INFUSED WITH:** 

Glycerin for long-lasting hydration

**Urea H** to reinforce the hydrolipid layer protecting delicate curls

**Hibiscus Seed** to provide moisture, strength & softness

\*vs. non-conditioning shampoo when using deep moisturizing shampoo + rich mask; clarifying shampoo + mask or 10-in-1 mousse

# Supercharge curls and coils

[Cleanse & Treat]