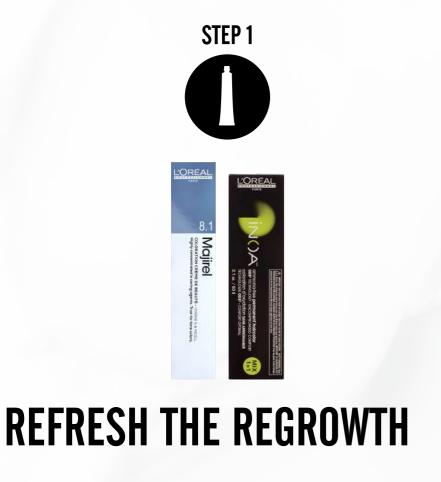

# ONE ADDED STEP, NO ADDED TIME

DISCOVER THE BABY BALAYAGE EXPRESS SERVICE

FULL STEP-BY-STEPS IN THE BABY BALAYAGE DIGITAL TECH GUIDE AVAILABLE IN THE STYLIST OR SALON OFFERS!

### JACKIE'S COMPLETE PORTFOLIO

"I love mixing the .1 and .13 Cool Inforced shades. The tone is beautiful and the shine is unbeatable."

**DISCOVER MAJIREL** 

"This is my go-to for first-time lightening clients or clients who have desensitized hair. The bonder keeps the hair integrity intact and their hair feels more conditioned than before they lightened."