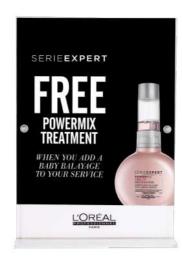

# YOUR AUGUST SELL-THROUGH PROMOTIONS

PASS YOUR SAVINGS ONTO YOUR CLIENTS WITH THESE TURNKEY PROMOTION IDEAS.
IMPLEMENT IN JUST 3 SIMPLE STEPS.

Download and print the promotion frame inserts.

**DOWNLOAD NOW** 

### STEP 2 -

Place in your promotion frame and display at your front desk.

Don't have the Promo Frame? Now available on LEVEL for 820 points .

**REDEEM NOW** 

# STEP 3 Post this content in your feed to keep your followers aware of any current promotions! **GET THE LONG DOWNLOAD NOW**