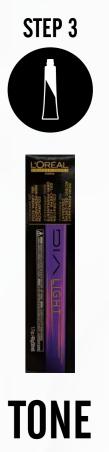

### JACKIE'S COMPLETE PORTFOLIO

"I love mixing the .1 and .13 Cool Inforced shades. The tone is beautiful and the shine is unbeatable."

**DISCOVER MAJIREL** 

"This is my go-to for first-time lightening clients or clients who have desensitized hair. The bonder keeps the hair integrity intact and their hair feels more conditioned than before they lightened."