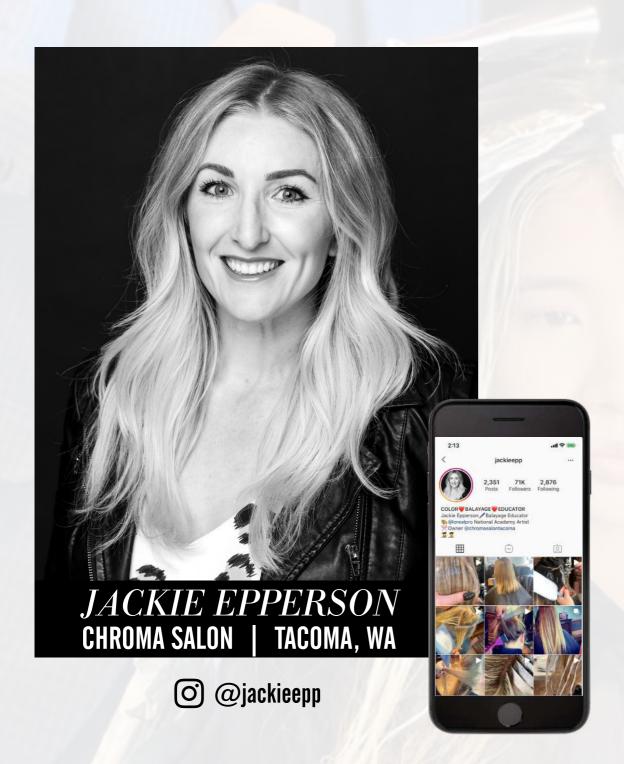

# BABY BALAYAGE EXPERT

JACKIE EPPERSON

"If my clients are in to cover their greys but also want some highlights, I give them a Baby Balayage! It allows me to give them this extra add-on service while keeping them in their single process booking time.

It's a win win!"

DISCOVER JACKIE'S WORK