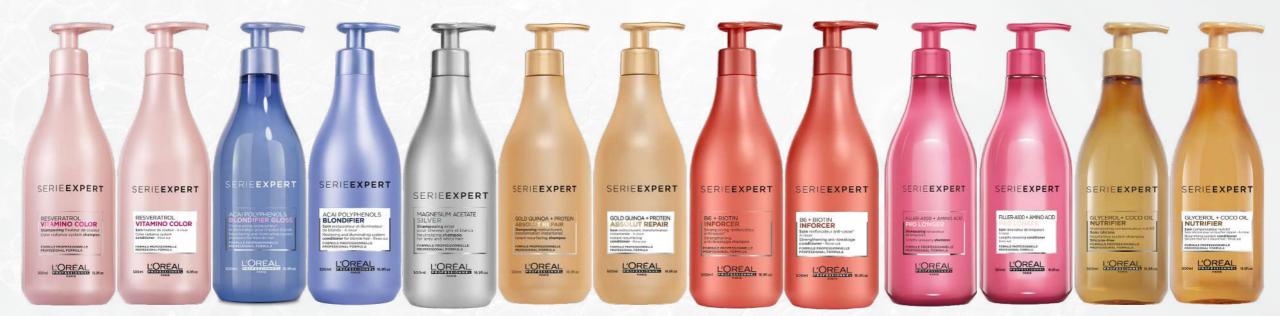

# EXPLORE YOUR NEW PORTFOLIO

WITH THE 16.9 FL. OZ. SHAMPOOS & CONDITIONERS

### **COLOR CARE**

VITAMINO COLOR for color-treated hair

Protects & adds shine with Resveratrol

**BLONDIFIER** for blonde hair

Neutralizes & enhances with Açaï Berry Extract

SILVER For grey, white hair

Neutralizes yellow tones with Magnesium Extract

### **DEEP CARE**

ABSOLUT REPAIR for damaged hair

Reduces hair surface damage with Gold Quinoa + Protein

INFORCER For breakage-prone hair

Strengthens fiber & reduces breakage with Vitamin B6 & Biotin

PRO LONGER For longer, thicker hair

Renews lengths & fills in ends with Filler-A100 & Amino Acid

NUTRIFIER For dry hair

Deeply nourishes without weighing down with Glycerol & Coconut Oil

### **END LOOKS**

**VOLUMETRY**For fine hair

Adds volume and removes oil buildup with Salicylic Acid

**LISS UNLIMITED** For coarse or unruly hair

Smooths and controls frizz with Prokeratinoil Complex

\*End Looks will remain in their current format