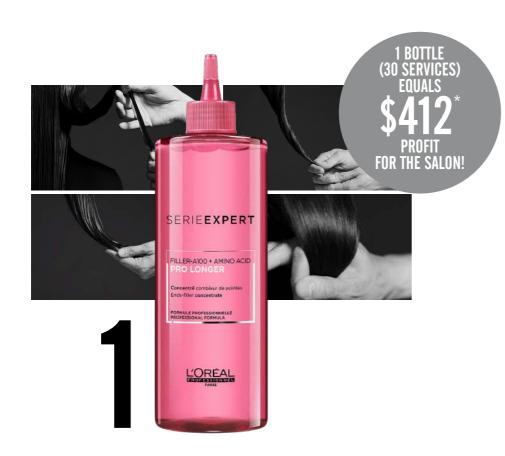

## TECHNICAL EXCLUSIVE ENDS FILLER CONCENTRATE TREATMENT

- Mist ends with a water spray
- Apply the concentrate on ends (10 to 20ml depending on lengths)
- Twist ends for better penetration
- Leave in for 5 minutes