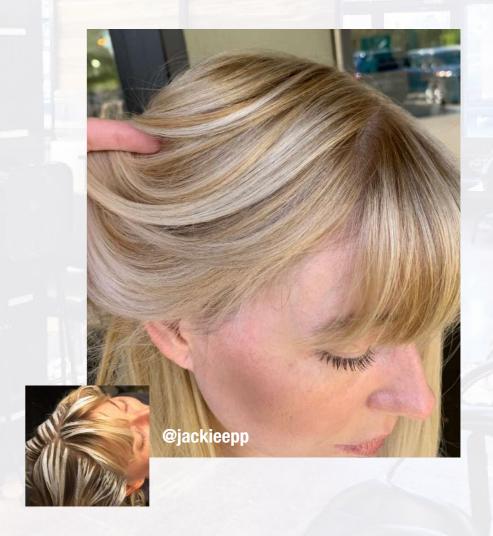

# BABY BALAYAGE EXPERT

JACKIE EPPERSON

"If my clients are in to cover their greys but also want some highlights, I give them a Baby Balayage! It allows me to give them this extra add-on service while keeping them in their single process booking time.

It's a win win!"

DISCOVER JACKIE'S WORK