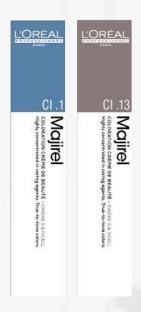

### JACKIE'S COMPLETE PORTFOLIO

"I love mixing the .1 and .13 Cool Inforced shades. The tone is beautiful and the shine is unbeatable."

**DISCOVER MAJIREL** 

"This is my go-to for first-time lightening clients or clients who have desensitized hair. The bonder keeps the hair integrity intact and their hair feels more conditioned than before they lightened."