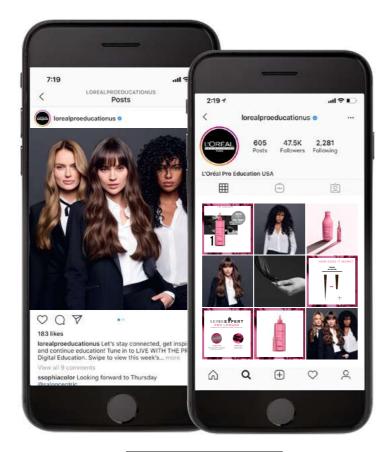

#### DRIVE SALON VISITS USING OUR SOCIAL MEDIA KIT

Entice your guests to ask about SERIE EXPERT Pro Longer before they even step into the salon!

- Download Instagram and Facebook-ready assets along with suggested copy and an easy to follow calendar
- Use ready-made emails with easy-to-follow instructions
- Choose Pro Longer content for those with Salon Emotion Screens, all to help lure clients to ask you about Pro Longer services and products

Ask Your SSC or SDE for more information on Digital Screens for your salon

DOWNLOAD NOW