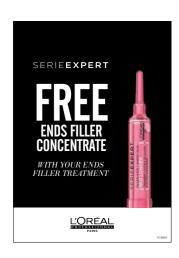

# YOUR AUGUST SELL-THROUGH PROMOTIONS

PASS YOUR SAVINGS ONTO YOUR CLIENTS WITH THESE TURNKEY PROMOTION IDEAS.
IMPLEMENT IN JUST 3 SIMPLE STEPS.

Download and print the promotion frame inserts.

**DOWNLOAD NOW** 

### STEP 2 -

Place in your promotion frame and display at your front desk.

Don't have the Promo Frame? Now available on LEVEL for 820 points .

**REDEEM NOW** 

# STEP 3 Post this content in your feed to keep your followers aware of any current promotions! **GET THE LONG DOWNLOAD NOW**