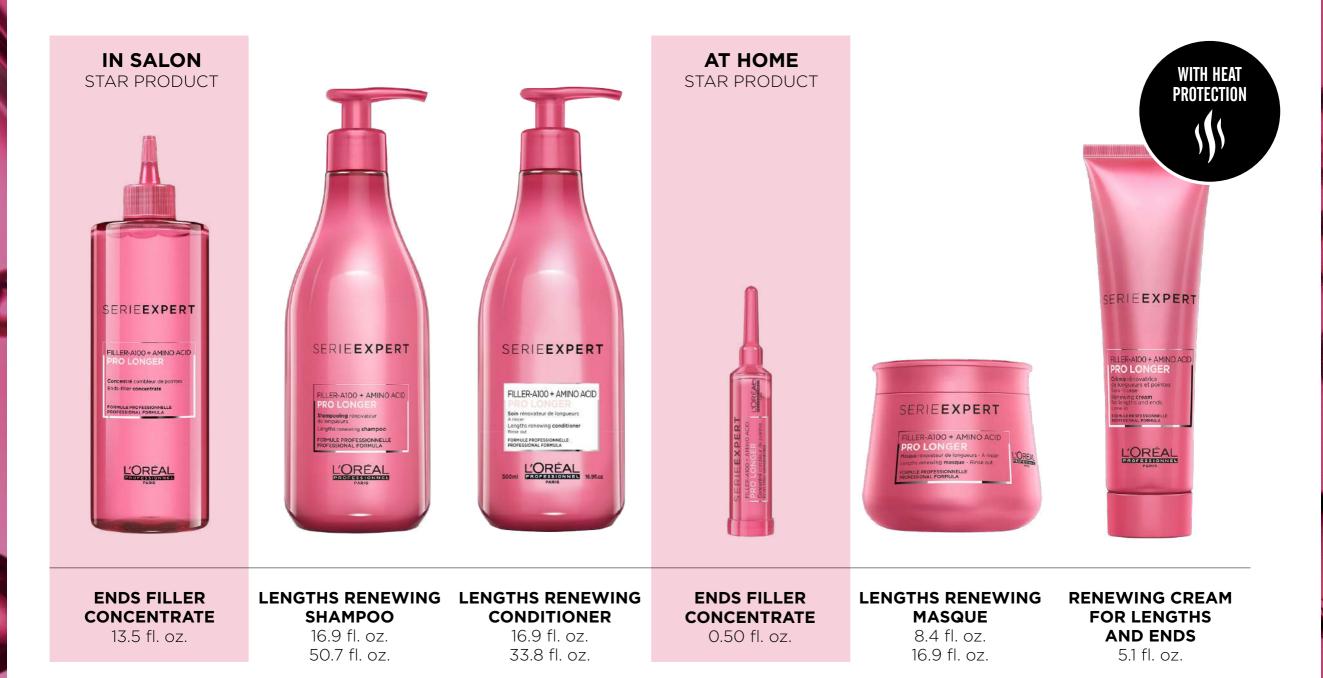

### A COMPLETE CARE LINE

From salon to home, SERIE EXPERT Pro Longer offers a complete range of care products for longer, thicker hair.

**LEARN MORE** 

### **IN-SALON**

## TECHNICAL EXCLUSIVE ENDS FILLER CONCENTRATE TREATMENT

- Mist ends with a water spray
- Apply the concentrate on ends (10 to 20ml depending on lengths)
- Twist ends for better penetration
- Leave in for 5 minutes

#### RENEWING SHAMPOO AND MASQUE

- Rinse out the ends
- Shampoo twice: first to cleanse, second to treat

- Apply masque on towel-dried lengths and ends
- Leave on for 3 to 5 minutes
- Rinse out

### AT HOME

## RINSE OUT TREATMENTS

- Break the cannula top
- Press the ampoule and use the cannula to apply on towel-dried ends
- Twist ends for better penetration
- Leave on for 5 minutes
- Rinse out

- Apply evenly on shampooed and towel-dried hair
- Twist ends for better penetration. Rinse conditioner out immediately. When applying the masque, leave on for 3 to 5 minutes.
- Rinse out

## RENEWING CREAM

(FOR LENGTHS AND ENDS)

- Warm up a small amount in the palm of your hand
- Apply the leave in on towel-dried lengths and ends
- Blow-dry or style as usual