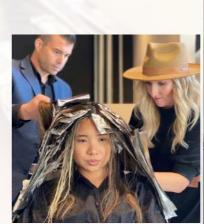

# **EXPRESS SERVICE**

BABY BALAYAGE

ADD-ON LIGHTENING SERVICE DURING A ROUTINE SINGLE PROCESS

**LEARN MORE** 

# ONE ADDED STEP, NO ADDED TIME

DISCOVER THE BABY BALAYAGE EXPRESS SERVICE

FULL STEP-BY-STEPS IN THE BABY BALAYAGE DIGITAL TECH GUIDE AVAILABLE IN THE STYLIST OR SALON OFFERS!

# BABY BALAYAGE EXPERT

JACKIE EPPERSON

"If my clients are in to cover their greys but also want some highlights, I give them a Baby Balayage! It allows me to give them this extra add-on service while keeping them in their single process booking time.