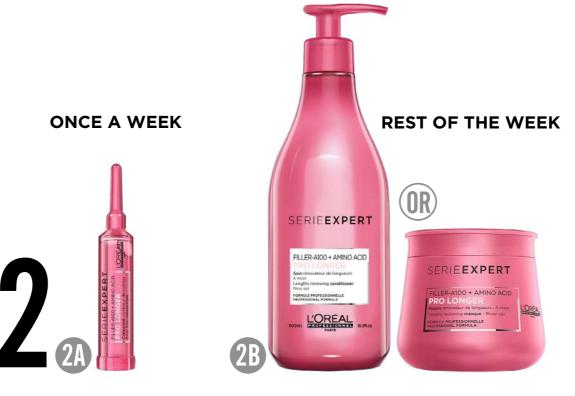

## TECHNICAL EXCLUSIVE ENDS FILLER CONCENTRATE TREATMENT

- Mist ends with a water spray
- Apply the concentrate on ends (10 to 20ml depending on lengths)
- Twist ends for better penetration
- Leave in for 5 minutes

## RINSE OUT TREATMENTS

- Break the cannula top
- Press the ampoule and use the cannula to apply on towel-dried ends
- Twist ends for better penetration
- Leave on for 5 minutes
- Rinse out

- Apply evenly on shampooed and towel-dried hair
- Twist ends for better penetration. Rinse conditioner out immediately. When applying the masque, leave on for 3 to 5 minutes.
- Rinse out