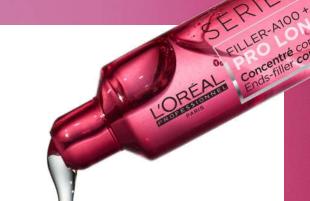

### WHAT IS THE TECHNOLOGY?

Exclusive & patented technologies:

FILLER A-100

High concentration of patented filling molecule to thicken and resurface the hair fiber

AMINO ACID
Strengthens and renews lengths

### **HOW DOES IT WORK?**

Highly concentrated in Filler-A100, the two Ends Filler Concentrates will fill in ends from the first application, with long-lasting and cumulative results.