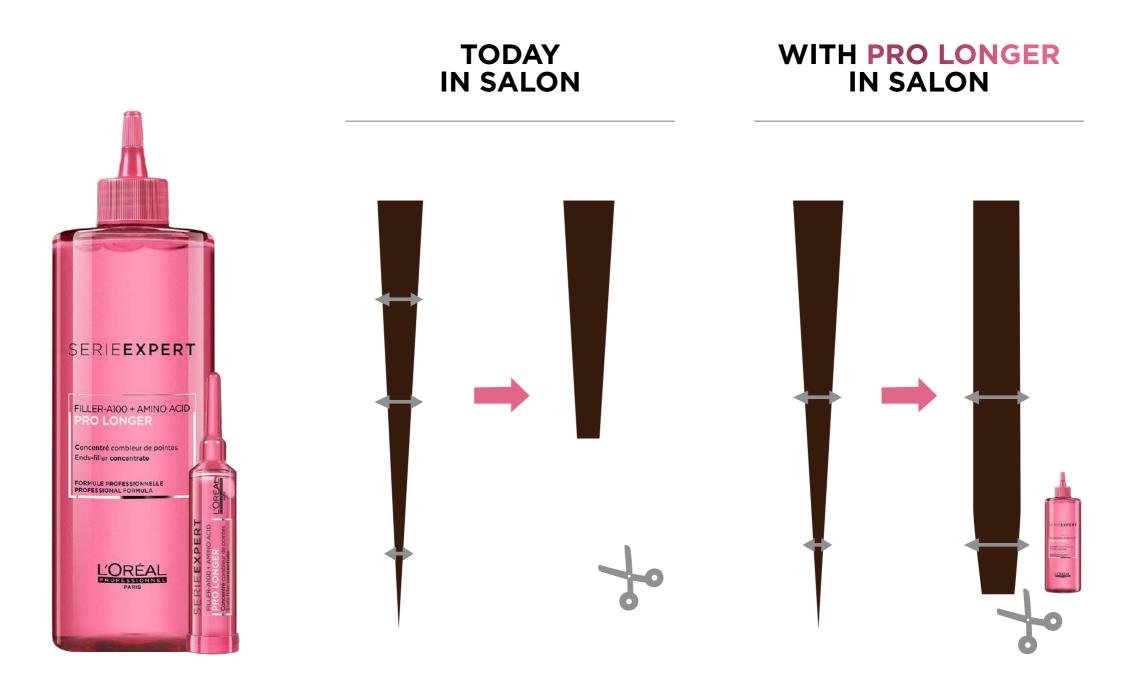

### **HOW DOES IT WORK?**

Highly concentrated in Filler-A100, the two Ends Filler Concentrates will fill in ends from the first application, with long-lasting and cumulative results.

## TECHNICAL EXCLUSIVE ENDS FILLER CONCENTRATE TREATMENT

- Mist ends with a water spray
- Apply the concentrate on ends (10 to 20ml depending on lengths)
- Twist ends for better penetration
- Leave in for 5 minutes