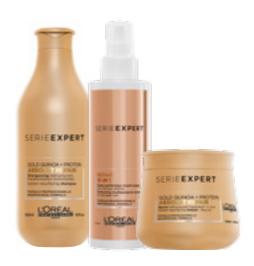

# SERIEEXPERT WE INTRODUCED TOP SELLERS

with most powerful pure ingredients in professional concentration

ACAI POLYPHENOL BLONDIFIER

For Color-treated or highlighted blondes

GOLD QUINOA + PROTEIN ABSOLUT REPAIR

For damaged hair

#serieexpertus #lorealprous