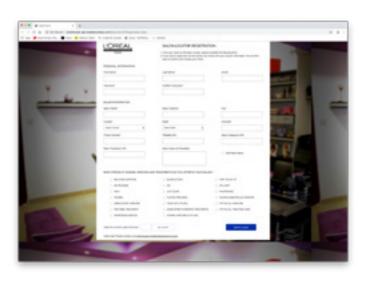

# SALON LOCATOR HOW TO ADD OR EDIT YOUR SALON

### LIST YOUR SALON

- Fill in your personal & salon information
- Tell us which products and services you offer
- You'll receive an email once your salon has been approved to go live on the locator
- Remember the email address and password you create so that you can update your listing in the future