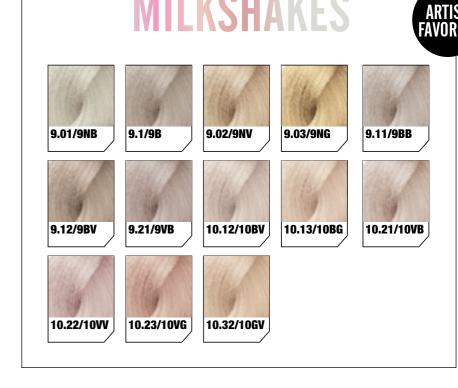

### 9 LEVELS OF LIFT

- Optimal Neutralization
  - Cleaner Results

### ENRICHED WITH OLICARE COMPLEX™

- Improves Hair Cosmeticity\*
- Creamy texture for ease of mixing and application

### VISIBLE WITHIN 10 MINUTES

- Maximum lift on the darkest bases
  - Accelerated Lightening Action

**DISCOVER** 