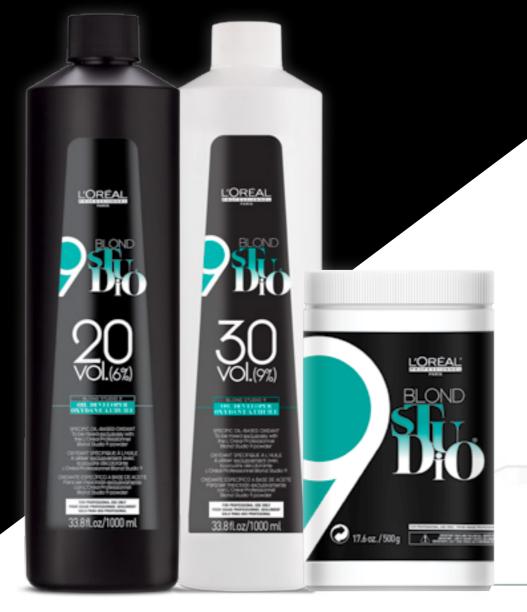

#### OIL DEVELOPERS

**OIL BASED** 

These developers work in tandem with the 9-level lightener. The oil within the developer is formulated to boost the lighteners performance.

WHEN TO USE

**20-VOL**ON SCALP, LENGTHS AND ENDS

**30-VOL**LENGTHS AND ENDS ONLY

#### 9 LEVEL POWDER LIGHTENER

**ENRICHED WITH OLICARE COMPLEX™** 

A caring blend of ingredients within the lightening powder formulated to improve cosmeticity of the hair.

#### DEDICATED FOILS

WHEN TO USE

Blond Studio 9 is optimized to be partnered with these foils for all <u>enclosed techniques</u>.

Their Aluminum Purity allows the lightening mixture to quickly & evenly lift the hair.

1 LITER 17.6 OZ

**DISCOVER 20-VOL** 

**DISCOVER 30-VOL** 

DISCOVER LIGHTENER

**DISCOVER FOIL** 