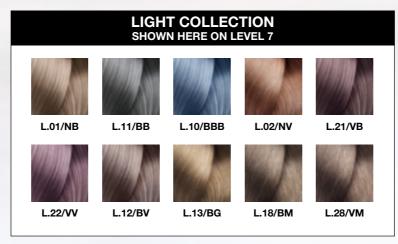

## Majirel COOL-COVER DEEP COVERAGE, NEUTRALIZING RESULTS **SHADES** to complete your toolkit for the toughest haircolor challenges CC 3/3N CC 10/10N CC 10.1/10B

### SHEER. LUMINOUS. PRISMATIC SHINE.

- · No level for 4X more translucency vs. Majirel Classic
  - High reflect concentration to neutralize