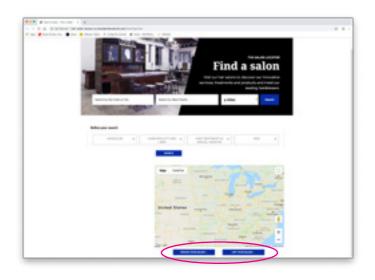

# SALON LOCATOR HOW TO ADD OR EDIT YOUR SALON

### **GET STARTED**

- Visit LPSalons.com
- To list your salon on the locator, click on "List Your Salon"
- To update your salon locator listing, click on "Update Your Salon"

### LIST YOUR SALON

- Fill in your personal & salon information
- Tell us which products and services you offer
- You'll receive an email once your salon has been approved to go live on the locator
- Remember the email address and password you create so that you can update your listing in the future