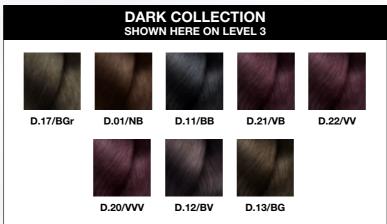

## Majirel COOL-COVER DEEP COVERAGE, NEUTRALIZING RESULTS **SHADES** to complete your toolkit for the toughest haircolor challenges CC 3/3N CC 10/10N CC 10.1/10B

### SHEER. LUMINOUS. PRISMATIC SHINE.

- · No level for 4X more translucency vs. Majirel Classic
  - High reflect concentration to neutralize