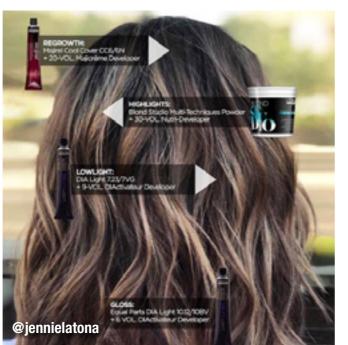

# CHEERS TO AN AMAZING YEAR ON SOCIAL!

Thanks to YOU, our hairdresser community, for sharing your work and talent with us. Your posts have made our social media channels dynamic, authentic and a showcase of amazing talent!

Here are just some of the top posts our followers have loved from 2019!