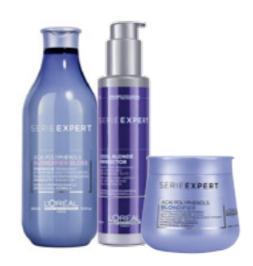

## Majirel COOL-COVER DEEP COVERAGE, NEUTRALIZING RESULTS **SHADES** to complete your toolkit for the toughest haircolor challenges CC 3/3N CC 10/10N CC 10.1/10B

# Majirel

### SHEER. LUMINOUS. PRISMATIC SHINE.

- · No level for 4X more translucency vs. Majirel Classic
  - High reflect concentration to neutralize