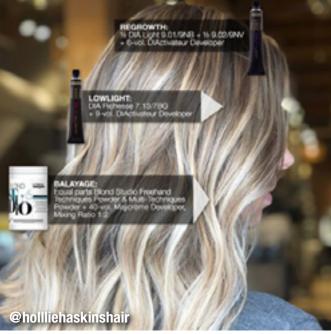

### FRENCH BALAYAGE + GLOSS WITH

### DIAL I G H T

VIEW DIA INSPIRATION GUIDE

VIEW SWATCHBOOK